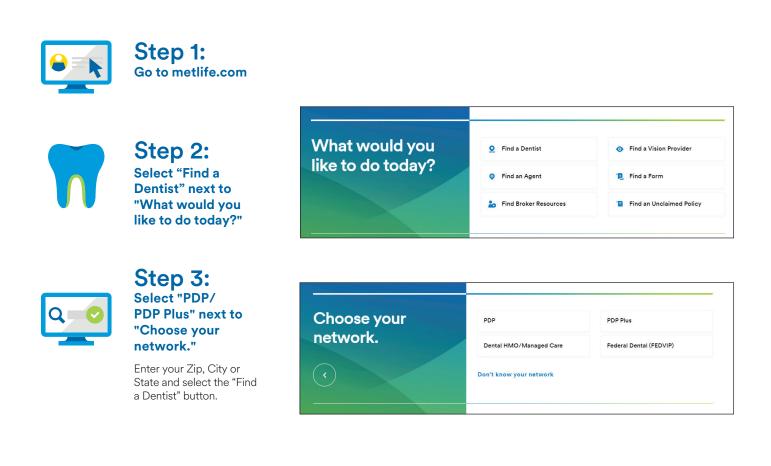

## **Find a Dental Provider**

With MetLife Dental insurance, you can choose from thousands of general dentists and specialists nationwide. You can find the names, addresses, languages spoken and phone numbers of participating dentists by searching our online **Find a Dentist** directory.